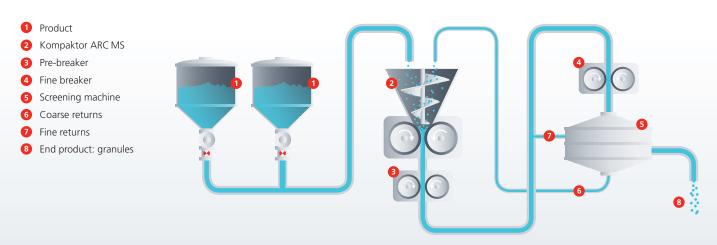

. press forces from 360 kN (ARC MS 36) to 6,000 kN (ARC MS 600)

Have we whet your appetite? We look forward to hearing from you!



### **TEST IT FIRST** – BEFORE YOU DECIDE

Make use of our unique service and test your special system configuration during the planning phase in Hosokawa Alpine's testing centre. Over 60 machines and complete systems are available as well as test laboratories at two locations. The result: You receive a system concept tailored to your individual requirements. Interested? Get in touch with us!

## THE MS PRODUCT LINE **PERMITS INDIVIDUAL SOLUTIONS**

Whether briquetting or granulation – the result is always convincing. Because every system can be adapted to meet customer requirements.

> Compacted granules



### YOUR GRANULATION SYSTEM COULD LOOK LIKE THIS:





### **TYPICAL PERFORMANCE DATA**

## FULL SERVICE – FROM ONE SINGLE SOURCE

Decide in favour of the individually coordinated **service options from BLUESERV** and prolong the life cycle of your system in this way. Optimise your processes – comfortably and reliably – with flexible maintenance agreements, stock or call orders for spare parts, regular system checks and intensive support. **Interested? Always at your service!** 



Compacted briquettes

### YOUR BRIQUETTING SYSTEM COULD LOOK LIKE THIS:





### **HOSOKAWA ALPINE**

Process technologies for tomorrow.

### HOSOKAWA ALPINE AKTIENGESELLSCHAFT

Peter-Doerfler-Strasse 13–25 86199 Augsburg Germany

Fon: +49 821 5906-0 Fax: +49 821 5906-101 E-mail: mail@alpine.hosokawa.com

www.hosokawa-alpine.com

### HOSOKAWA ALPINE COMPACTION A