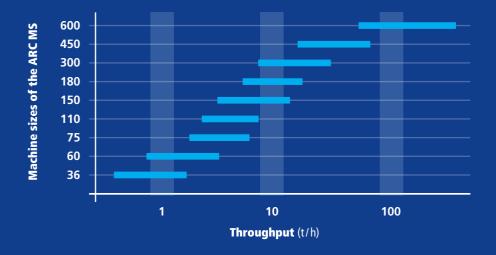

press forces from 360 kN (ARC MS 36) to 6,000 kN (ARC MS 600)

Have we whet your appetite? We look forward to hearing from you!



### **TEST IT FIRST** – BEFORE YOU DECIDE

Make use of our unique service and test your special system configuration during the planning phase in Hosokawa Alpine's testing centre. Over 60 machines and complete systems are available as well as test laboratories at two locations. The result: You receive a system concept tailored to your individual requirements. Interested? Get in touch with us!

## THE MS PRODUCT LINE **PERMITS INDIVIDUAL SOLUTIONS**

Whether briquetting or granulation – the result is always convincing. Because every system can be adapted to meet customer requirements.

> Compacted granules



### YOUR GRANULATION SYSTEM COULD LOOK LIKE THIS:





### **TYPICAL PERFORMANCE DATA**

## FULL SERVICE – FROM ONE SINGLE SOURCE

Decide in favour of the individually coordinated **service options from BLUESERV** and prolong the life cycle of your system in this way. Optimise your processes – comfortably and reliably – with flexible maintenance agreements, stock or call orders for spare parts, regular system checks and intensive support. **Interested? Always at your service!** 



Compacted briquettes

### YOUR BRIQUETTING SYSTEM COULD LOOK LIKE THIS:





### **HOSOKAWA ALPINE**

Process technologies for tomorrow.

### HOSOKAWA ALPINE AKTIENGESELLSCHAFT

Peter-Doerfler-Strasse 13–25 86199 Augsburg Germany

Fon: +49 821 5906-0 Fax: +49 821 5906-101 E-mail: mail@alpine.hosokawa.com

www.hosokawa-alpine.com

### HOSOKAWA ALPINE COMPACTION A D