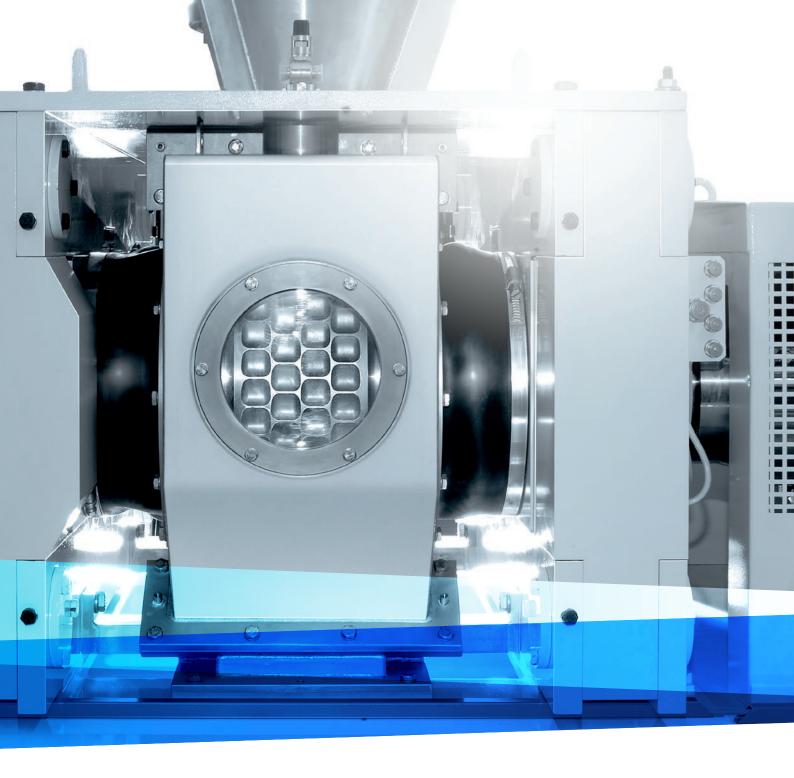

### Compaction and briquetting at high press force

The Kompaktor MS product line from Hosokawa Alpine fulfils above all the specific requirements of the minerals and metals industry as well as those of the chemicals industry. Many process steps within the value-added chain in these industries call for a compressed material in the form of briquettes or granules. And it is exactly here that the Kompaktor is absolutely ideal. Hosokawa Alpine has stand-alone machines as well as complete systems in its portfolio.

#### The ideal solution for every application

A big advantage of the MS product line is the wide range of machine sizes. Modular subassemblies permit perfectly individual solutions. The MS product line thus makes a wide range of applications and performance levels possible to suit the specific demands and requirements.

#### VARIANTS

- Product-contact parts made of stainless steel
- Special materials for high resistance to wear
- > Great variety of roll geometries
- > Segmented rolls
- > Water cooling of press rolls
- Extremely wide rolls with several feed screws