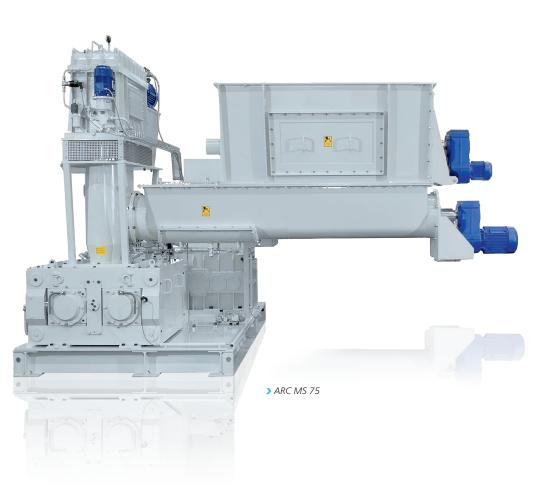

## **KOMPAKTOR PRODUCT LINE ARC MS**

The specialist for customer-specific solutions

### Compaction and briquetting at high press force

The Kompaktor MS product line from Hosokawa Alpine fulfils above all the specific requirements of the minerals and metals industry as well as those of the chemicals industry. Many process steps within the value-added chain in these industries call for a compressed material in the form of briquettes or granules. And it is exactly here that the Kompaktor is absolutely ideal. Hosokawa Alpine has stand-alone machines as well as complete systems in its portfolio.

#### The ideal solution for every application

A big advantage of the MS product line is the wide range of machine sizes. Modular subassemblies permit perfectly individual solutions. The MS product line thus makes a wide range of applications and performance levels possible to suit the specific demands and requirements.